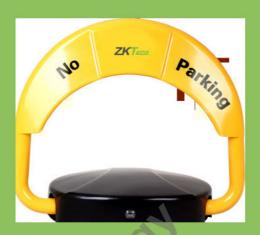

# Plock 1 Your Private Parking Manager

Plock 1 is ZKTeco first generation parking lock, combined with years of practical experience and industry accumulation of technology, it can achieve the private parking management. Compared to the traditional manual parking lock, Plock 1 provides smart, convenient and perfect user-experience. It can be widely used in residential, corporate buildings, industrial parks, hotels, airports and other parking management.

## Features Name

Long distance remote control

Low battery automatically prompts

2-3T high

pressure resistance

built-in anti-collision

180°Anti-collision,

alarm system